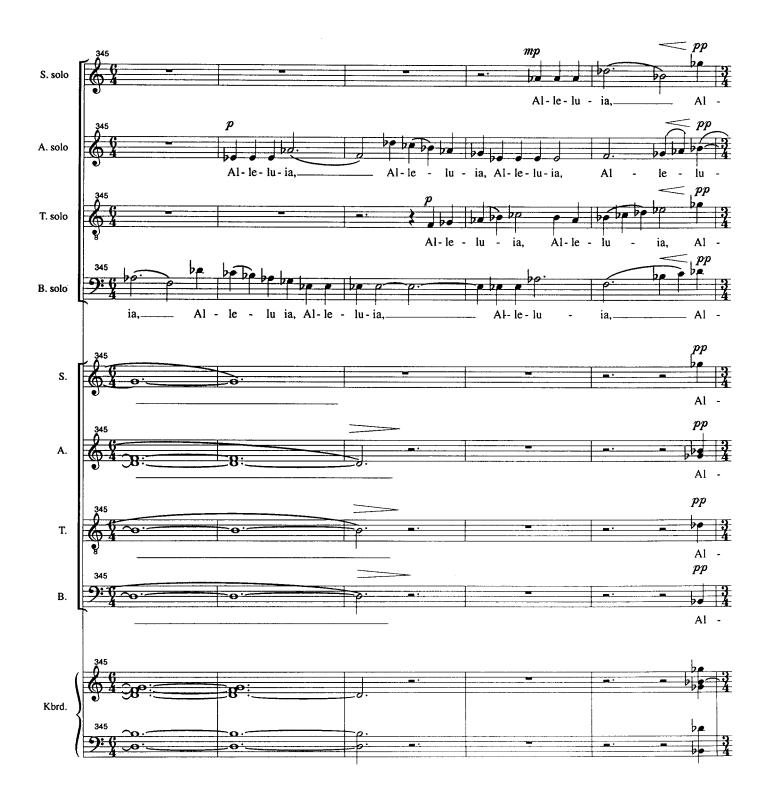

# 

# Psalm 119

for SATB Chorus

# **Helicon Music Corporation**

Miami, Florida

### **PSALM 119**

### Robert Beaser































## Tempo Doppio (J=132-144)















### Tenderly (keep moving)





































































































## The Music of Robert Beaser

**Brass Quintet Brass Quintet** Canti Notturni Guitar Solo **Chorale Variations** Orchestra **Double Chorus** Orchestra Food of Love Opera **Heavenly Feast** Orchestra Il est né, le Divin Enfant Flute & Guitar Landscape with Bells Piano Solo **Manhattan Roll** Orchestra Minimal Waltz Flute & Piano **Mountain Songs** Flute & Guitar Notes on a Southern Sky Guitar Solo Voice & Piano The Old Men Admiring Themselves in the Water Piano Concerto Piano & Orchestra Psalm 119 Unaccompanied Chorus (or with Brass Quintet accompaniment)

Quicksilver
The Seven Deadly Sins
Shadow and Light
Silently Spring
Song of the Bells
Songs from "The Occasions"
String Quartet

Songs from "The Occasions"Tenor & Chamber EnsembleString QuartetString QuartetSymphonySoprano & Or