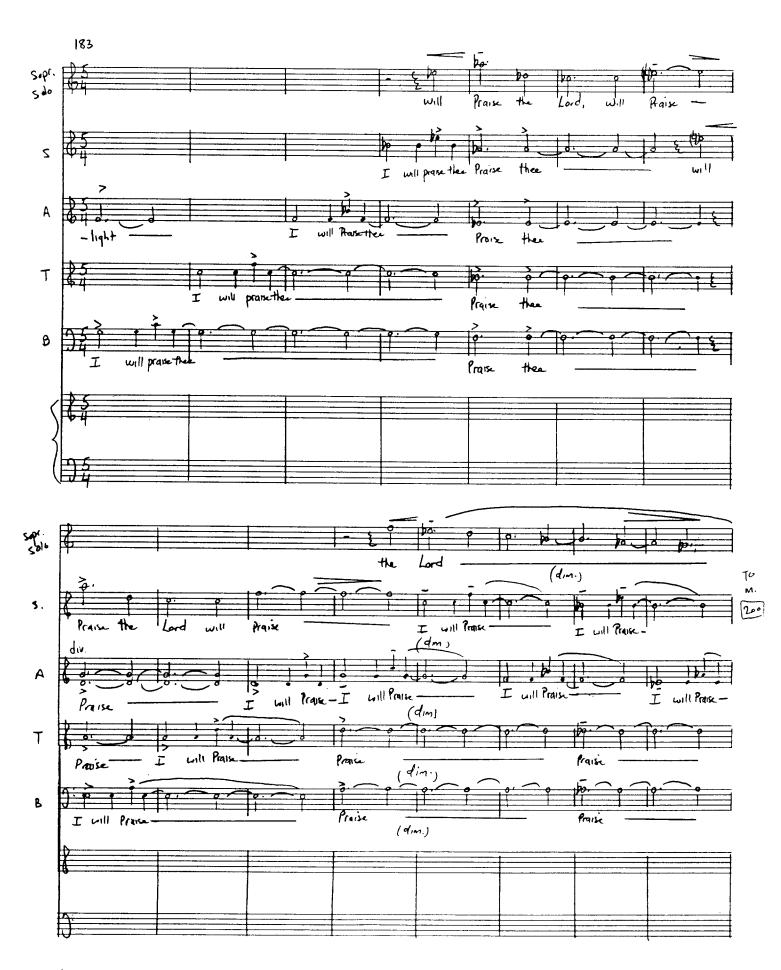

# 

# Psalm 119

for SATB Chorus

# **Helicon Music Corporation**

Miami, Florida

### **PSALM 119**

### Robert Beaser































## Tempo Doppio (J=132-144)















### Tenderly (keep moving)





































































































## The Music of Robert Beaser

**Brass Quintet Brass Quintet** Canti Notturni Guitar Solo **Chorale Variations** Orchestra **Double Chorus** Orchestra Food of Love Opera **Heavenly Feast** Orchestra Il est né, le Divin Enfant Flute & Guitar Landscape with Bells Piano Solo **Manhattan Roll** Orchestra Minimal Waltz Flute & Piano **Mountain Songs** Flute & Guitar Notes on a Southern Sky Guitar Solo Voice & Piano The Old Men Admiring Themselves in the Water Piano Concerto Piano & Orchestra Psalm 119 Unaccompanied Chorus (or with Brass Quintet accompaniment)

Quicksilver
The Seven Deadly Sins
Shadow and Light
Silently Spring
Song of the Bells
Songs from "The Occasions"
String Quartet

Songs from "The Occasions"Te