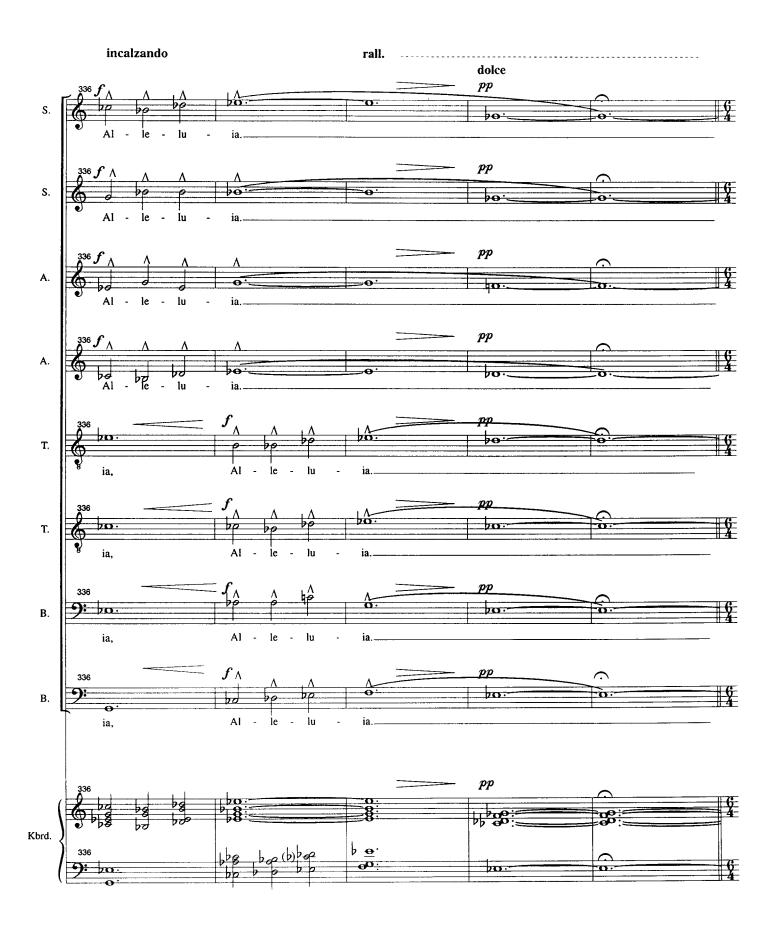

# 

# Psalm 119

for SATB Chorus

# **Helicon Music Corporation**

Miami, Florida

### **PSALM 119**

### Robert Beaser































## Tempo Doppio (J=132-144)















### Tenderly (keep moving)





































































































## The Music of Robert Beaser

**Brass Quintet Brass Quintet** Canti Notturni Guitar Solo **Chorale Variations** Orchestra **Double Chorus** Orchestra Food of Love Opera **Heavenly Feast** Orchestra Il est né, le Divin Enfant Flute & Guitar Landscape with Bells Piano Solo **Manhattan Roll** Orchestra Minimal Waltz Flute & Piano **Mountain Songs** Flute & Guitar Notes on a Southern Sky Guitar Solo Voice & Piano The Old Men Admiring Themselves in the Water Piano Concerto Piano & Orchestra Psalm 119 Unaccompanied Chorus (or with Brass Quintet accompaniment)

Quicksilver
The Seven Deadly Sins
Shadow and Light
Silently Spring
Song of the Bells
Songs from "The Occasions"
String Quartet

Songs from "The Occasions"Tenor & Chamber EnsembleString QuartetString QuartetSymphonySoprano