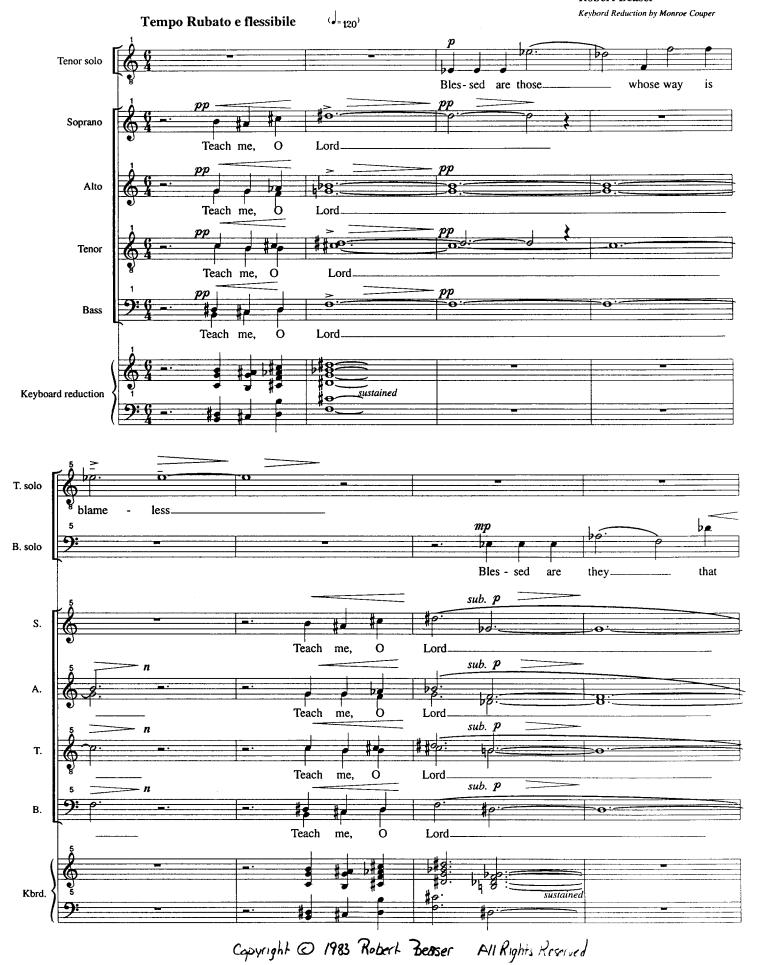

# 

# Psalm 119

for SATB Chorus

# **Helicon Music Corporation**

Miami, Florida

### **PSALM 119**

### Robert Beaser































## Tempo Doppio (J=132-144)















### Tenderly (keep moving)





































































































## The Music of Robert Beaser

**Brass Quintet Brass Quintet** Canti Notturni Guitar Solo **Chorale Variations** Orchestra **Double Chorus** Orchestra Food of Love Opera **Heavenly Feast** Orchestra Il est né, le Divin Enfant Flute & Guitar Landscape with Bells Piano Solo **Manhattan Roll** Orchestra Minimal Waltz Flute & Piano **Mountain Songs** Flute & Guitar Notes on a Southern Sky Guitar Solo Voice & Piano The Old Men Admiring Themselves in the Water Piano Concerto Piano & Orchestra Psalm 119 Unaccompanied Chorus (or with Brass Quintet accompaniment)

Quicksilver
The Seven Deadly Sins
Sha