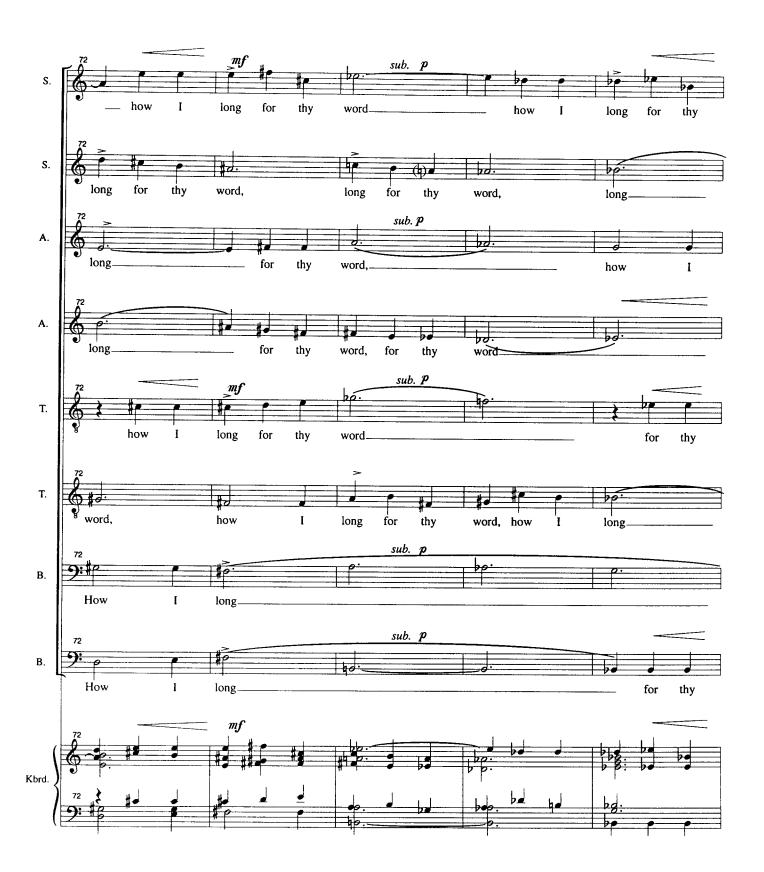

# 

# Psalm 119

for SATB Chorus

# **Helicon Music Corporation**

Miami, Florida

### **PSALM 119**

### Robert Beaser































## Tempo Doppio (J=132-144)















### Tenderly (keep moving)





































































































## The Music of Robert Beaser

**Brass Quintet Brass Quintet** Canti Notturni Guitar Solo **Chorale Variations** Orchestra **Double Chorus** Orchestra Food of Love Opera **Heavenly Feast** Orchestra Il est né, le Divin Enfant Flute & Guitar Landscape with Bells Piano Solo **Manhattan Roll** Orchestra Minimal Waltz Flute & Piano **Mountain Songs** Flute & Guitar Notes on a Southern Sky Guitar Solo Voice & Piano The Old Men Admiring Themselves in the Water Piano Concerto Piano & Orchestra Psalm 119 Unaccompanied Chorus (or with Brass Quintet accompaniment)

Quicksilver
The Seven Deadly Sins
Shadow and Light
Sile