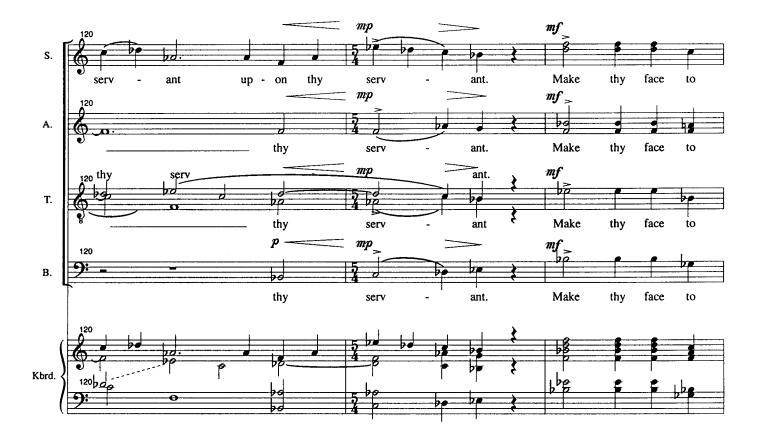

# 

# Psalm 119

for SATB Chorus

# **Helicon Music Corporation**

Miami, Florida

### **PSALM 119**

### Robert Beaser































## Tempo Doppio (J=132-144)















### Tenderly (keep moving)





































































































## The Music of Robert Beaser

**Brass Quintet Brass Quintet** Canti Notturni Guitar Solo **Chorale Variations** Orchestra **Double Chorus** Orchestra Food of Love Opera **Heavenly Feast** Orchestra Il est né, le Divin Enfant Flute & Guitar Landscape with Bells Piano Solo **Manhattan Roll** Orchestra Minimal Waltz Flute & Piano **Mountain Songs** Flute & Guitar Notes on a Southern Sky Guitar Solo Voice & Piano The Old Men Admiring Themselves in the Water Piano Concerto Piano & Orchestra Psalm 119 Unaccompanied Chorus (or with Brass Quintet accompaniment)

Quicksilver
The Seven Deadly Sins
Shadow and Light
Silently Spring
Song of the Bells
Songs from "The