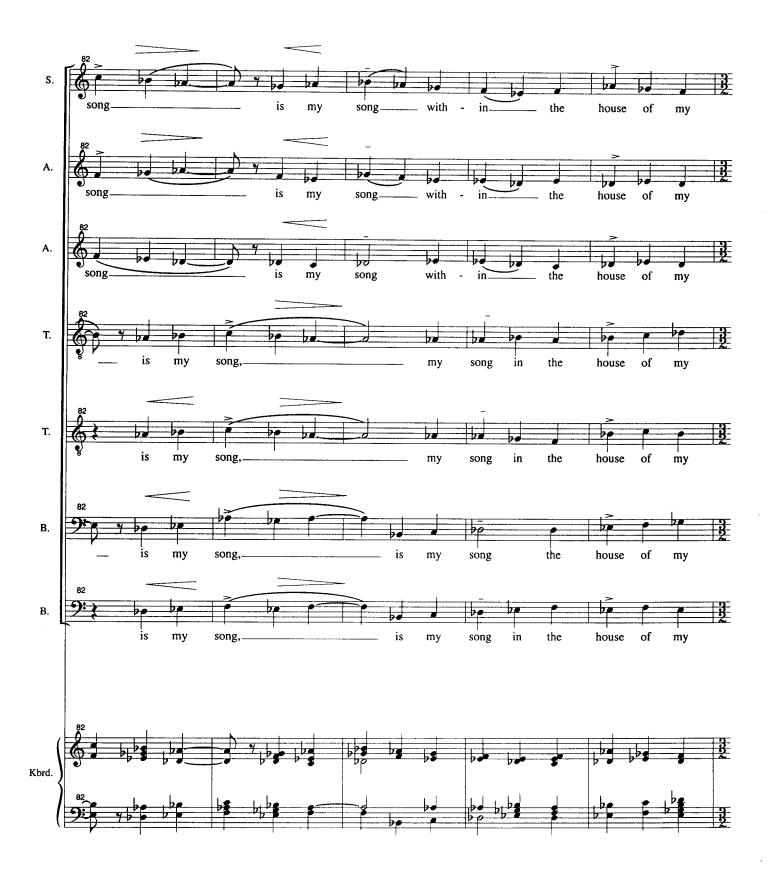

# 

# Psalm 119

for SATB Chorus

# **Helicon Music Corporation**

Miami, Florida

### **PSALM 119**

### Robert Beaser































## Tempo Doppio (J=132-144)















### Tenderly (keep moving)





































































































## The Music of Robert Beaser

**Brass Quintet Brass Quintet** Canti Notturni Guitar Solo **Chorale Variations** Orchestra **Double Chorus** Orchestra Food of Love Opera **Heavenly Feast** Orchestra Il est né, le Divin Enfant Flute & Guitar Landscape with Bells Piano Solo **Manhattan Roll** Orchestra Minimal Waltz Flute & Piano **Mountain Songs** Flute & Guitar Notes on a Southern Sky Guitar Solo Voice & Piano The Old Men Admiring Themselves in the Water Piano Concerto Piano & Orchestra Psalm 119 Unaccompanied Chorus (or with Brass Quintet accompaniment)

Quicksilver
The Seven Deadly Sins
Shadow and Light
Silently