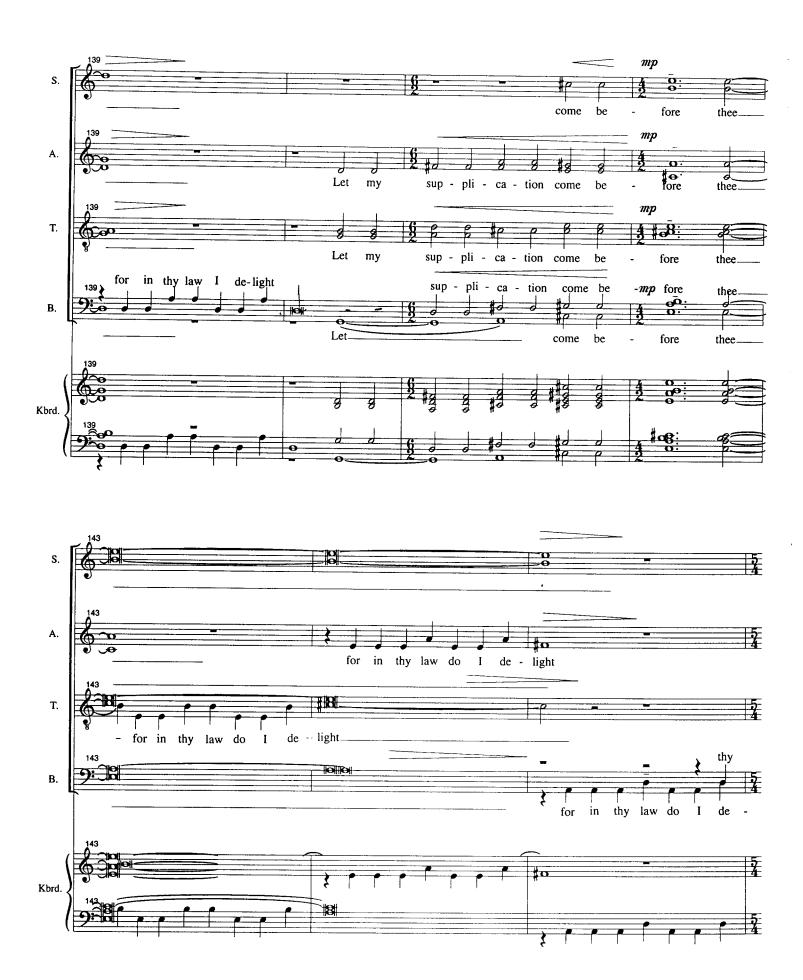

# 

# Psalm 119

for SATB Chorus

# **Helicon Music Corporation**

Miami, Florida

### **PSALM 119**

### Robert Beaser































## Tempo Doppio (J=132-144)















### Tenderly (keep moving)





































































































## The Music of Robert Beaser

**Brass Quintet Brass Quintet** Canti Notturni Guitar Solo **Chorale Variations** Orchestra **Double Chorus** Orchestra Food of Love Opera **Heavenly Feast** Orchestra Il est né, le Divin Enfant Flute & Guitar Landscape with Bells Piano Solo **Manhattan Roll** Orchestra Minimal Waltz Flute & Piano **Mountain Songs** Flute & Guitar Notes on a Southern Sky Guitar Solo Voice & Piano The Old Men Admiring Themselves in the Water Piano Concerto Piano & Orchestra Psalm 119 Unaccompanied Chorus (or with Brass Quintet accompaniment)

Quicksilver
The Seven Deadly Sins
Shadow and Light
Silently Spring
Song of the Bells
Songs from "The Occasions"
String Quartet

Songs from "