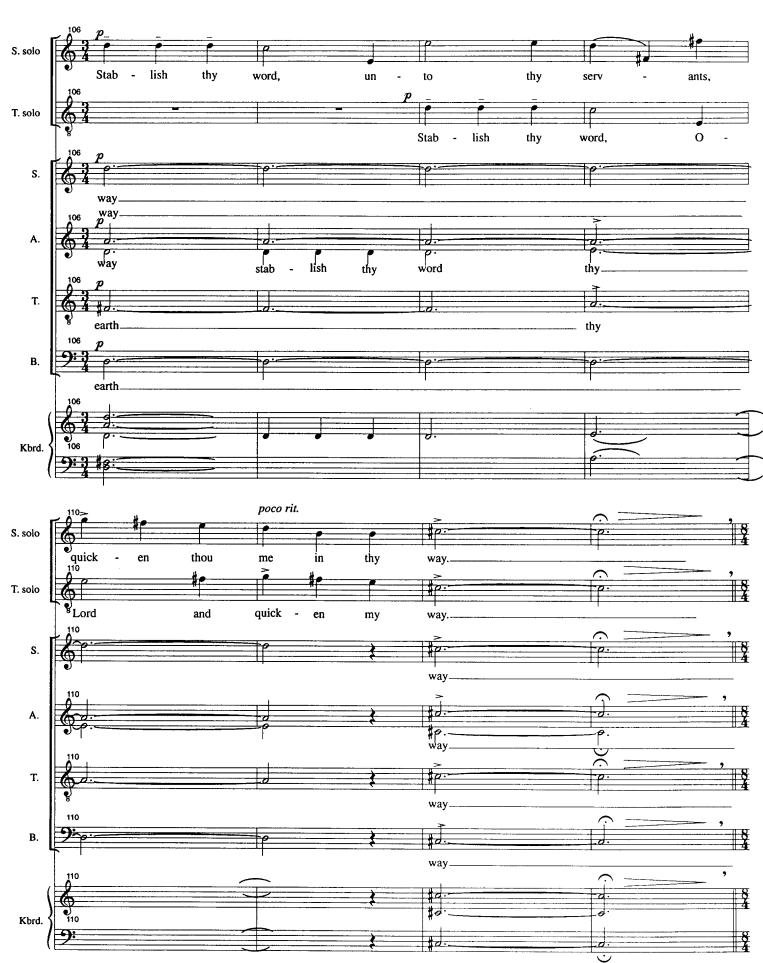

# 

# Psalm 119

for SATB Chorus

# **Helicon Music Corporation**

Miami, Florida

### **PSALM 119**

### Robert Beaser































## Tempo Doppio (J=132-144)















### Tenderly (keep moving)





































































































## The Music of Robert Beaser

**Brass Quintet Brass Quintet** Canti Notturni Guitar Solo **Chorale Variations** Orchestra **Double Chorus** Orchestra Food of Love Opera **Heavenly Feast** Orchestra Il est né, le Divin Enfant Flute & Guitar Landscape with Bells Piano Solo **Manhattan Roll** Orchestra Minimal Waltz Flute & Piano **Mountain Songs** Flute & Guitar Notes on a Southern Sky Guitar Solo Voice & Piano The Old Men Admiring Themselves in the Water Piano Concerto Piano & Orchestra Psalm 119 Unaccompanied Chorus (or with Brass Quintet accompaniment)

Quicksilver
The Seven Deadly Sins
Shadow and Light
Silently Sprin