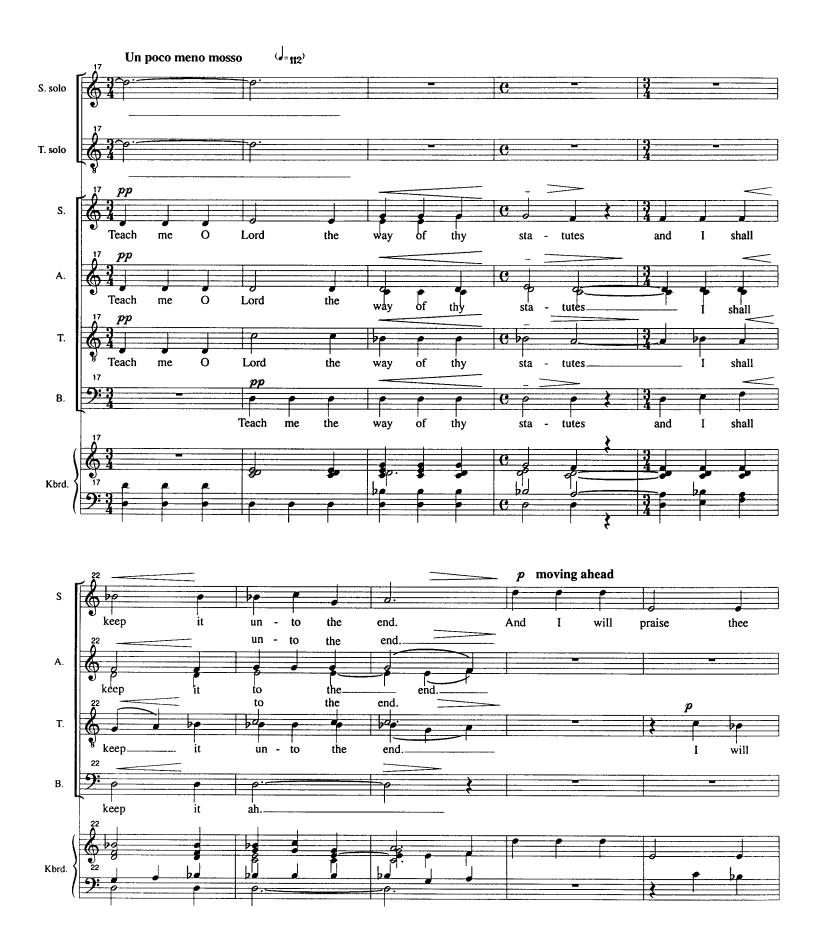

# 

# Psalm 119

for SATB Chorus

# **Helicon Music Corporation**

Miami, Florida

### **PSALM 119**

### Robert Beaser































## Tempo Doppio (J=132-144)















### Tenderly (keep moving)





































































































## The Music of Robert Beaser

**Brass Quintet Brass Quintet** Canti Notturni Guitar Solo **Chorale Variations** Orchestra **Double Chorus** Orchestra Food of Love Opera **Heavenly Feast** Orchestra Il est né, le Divin Enfant Flute & Guitar Landscape with Bells Piano Solo **Manhattan Roll** Orchestra Minimal Waltz Flute & Piano **Mountain Songs** Flute & Guitar Notes on a Southern Sky Guitar Solo Voice & Piano The Old Men Admiring Themselves in the Water Piano Concerto Piano & Orchestra Psalm 119 Unaccompanied Chorus (or with Brass Quintet accompaniment)

Quicksilver
The Seven Deadly Sins
Shadow