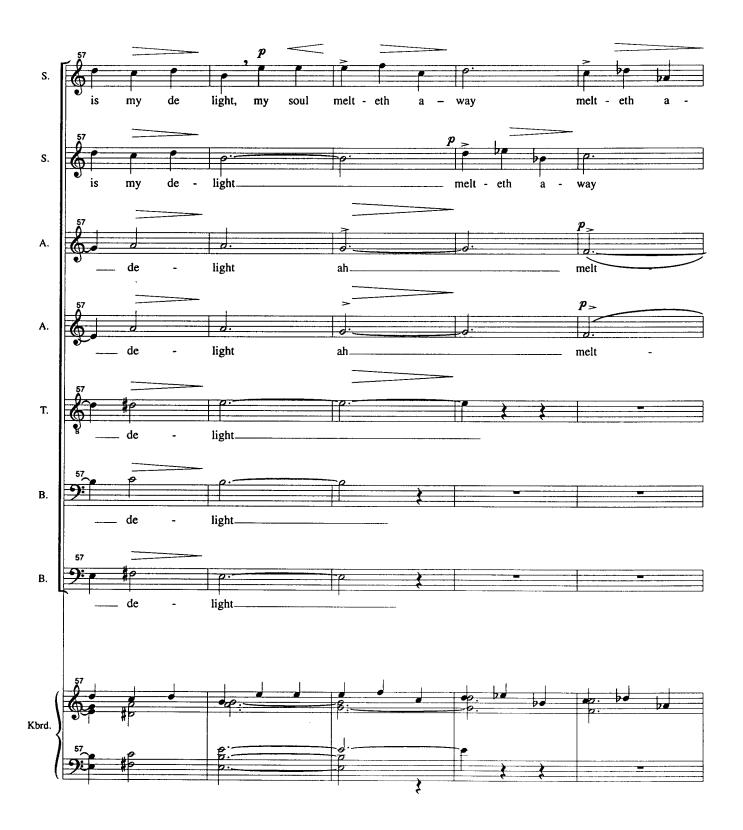

# 

# Psalm 119

for SATB Chorus

# **Helicon Music Corporation**

Miami, Florida

### **PSALM 119**

### Robert Beaser































## Tempo Doppio (J=132-144)















### Tenderly (keep moving)





































































































## The Music of Robert Beaser

**Brass Quintet Brass Quintet** Canti Notturni Guitar Solo **Chorale Variations** Orchestra **Double Chorus** Orchestra Food of Love Opera **Heavenly Feast** Orchestra Il est né, le Divin Enfant Flute & Guitar Landscape with Bells Piano Solo **Manhattan Roll** Orchestra Minimal Waltz Flute & Piano **Mountain Songs** Flute & Guitar Notes on a Southern Sky Guitar Solo Voice & Piano The Old Men Admiring Themselves in the Water Piano Concerto Piano & Orchestra Psalm 119 Unaccompanied Chorus (or with Brass Quintet accompaniment)

Quicksilver
The Seven Deadly Sins
Shadow and Ligh