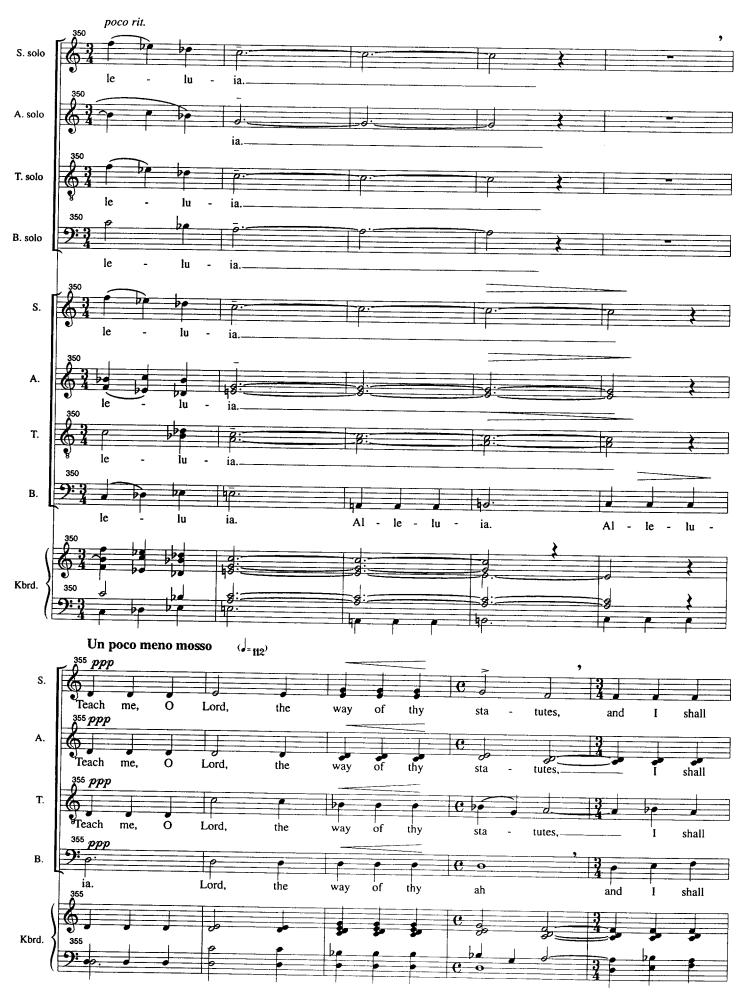

# 

# Psalm 119

for SATB Chorus

# **Helicon Music Corporation**

Miami, Florida

### **PSALM 119**

### Robert Beaser































## Tempo Doppio (J=132-144)















### Tenderly (keep moving)





































































































## The Music of Robert Beaser

**Brass Quintet Brass Quintet** Canti Notturni Guitar Solo **Chorale Variations** Orchestra **Double Chorus** Orchestra Food of Love Opera **Heavenly Feast** Orchestra Il est né, le Divin Enfant Flute & Guitar Landscape with Bells Piano Solo **Manhattan Roll** Orchestra Minimal Waltz Flute & Piano **Mountain Songs** Flute & Guitar Notes on a Southern Sky Guitar Solo Voice & Piano The Old Men Admiring Themselves in the Water Piano Concerto Piano & Orchestra Psalm 119 Unaccompanied Chorus (or with Brass Quintet accompaniment)

Quicksilver
The Seven Deadly Sins
Shadow and Light
Silently Spring
Song of the Bells
Songs from "The Occasions"
String Quartet

Songs from "The Occasions"Tenor & Chamber EnsembleString QuartetString QuartetSymphonySoprano & Orch