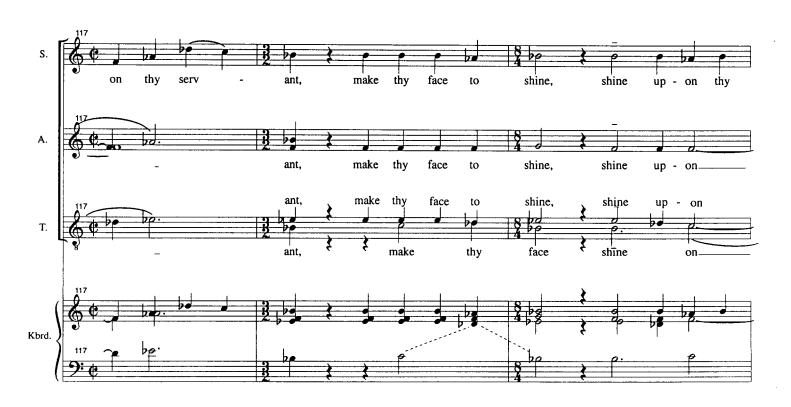

# 

# Psalm 119

for SATB Chorus

# **Helicon Music Corporation**

Miami, Florida

### **PSALM 119**

### Robert Beaser































## Tempo Doppio (J=132-144)















### Tenderly (keep moving)





































































































## The Music of Robert Beaser

**Brass Quintet Brass Quintet** Canti Notturni Guitar Solo **Chorale Variations** Orchestra **Double Chorus** Orchestra Food of Love Opera **Heavenly Feast** Orchestra Il est né, le Divin Enfant Flute & Guitar Landscape with Bells Piano Solo **Manhattan Roll** Orchestra Minimal Waltz Flute & Piano **Mountain Songs** Flute & Guitar Notes on a Southern Sky Guitar Solo Voice & Piano The Old Men Admiring Themselves in the Water Piano Concerto Piano & Orchestra Psalm 119 Unaccompanied Chorus (or with Brass Quintet accompaniment)

Quicksilver
The Seven Deadly Sins
Shadow and Light
Silently Spring
Song of the Bells
Songs from "T