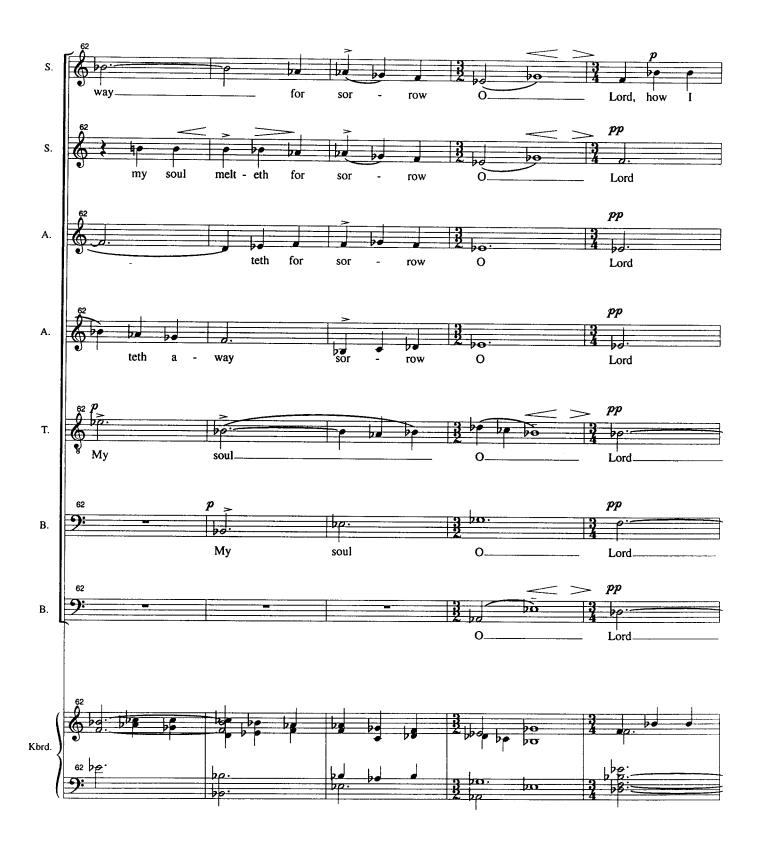

# 

# Psalm 119

for SATB Chorus

# **Helicon Music Corporation**

Miami, Florida

### **PSALM 119**

### Robert Beaser































## Tempo Doppio (J=132-144)















### Tenderly (keep moving)





































































































## The Music of Robert Beaser

**Brass Quintet Brass Quintet** Canti Notturni Guitar Solo **Chorale Variations** Orchestra **Double Chorus** Orchestra Food of Love Opera **Heavenly Feast** Orchestra Il est né, le Divin Enfant Flute & Guitar Landscape with Bells Piano Solo **Manhattan Roll** Orchestra Minimal Waltz Flute & Piano **Mountain Songs** Flute & Guitar Notes on a Southern Sky Guitar Solo Voice & Piano The Old Men Admiring Themselves in the Water Piano Concerto Piano & Orchestra Psalm 119 Unaccompanied Chorus (or with Brass Quintet accompaniment)

Quicksilver
The Seven Deadly Sins
Shadow and Light