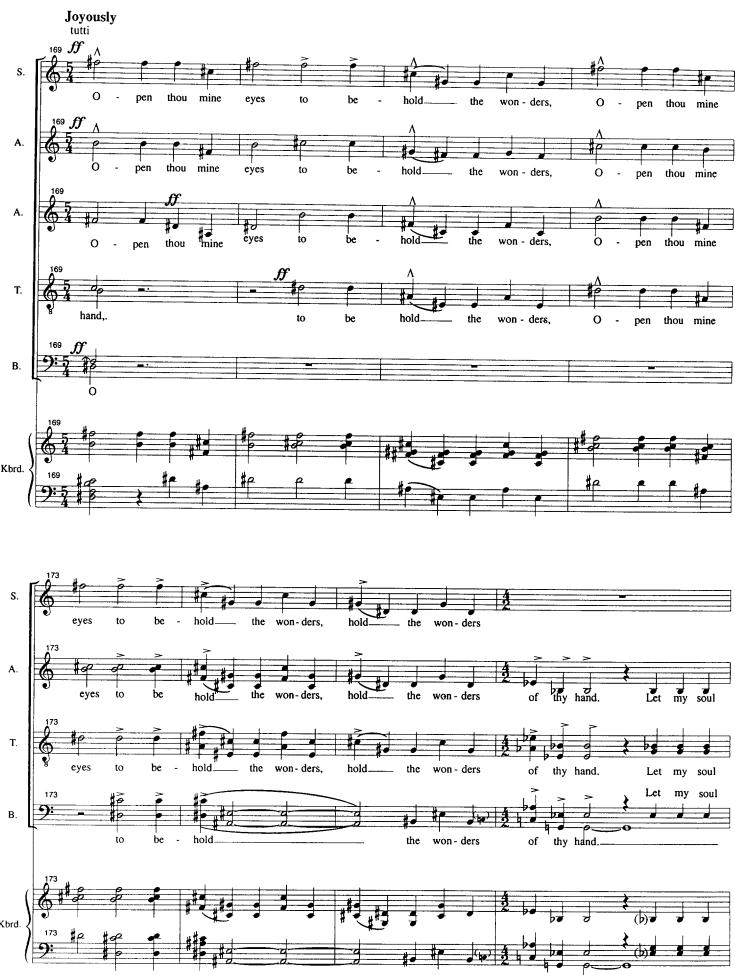

# 

# Psalm 119

for SATB Chorus

# **Helicon Music Corporation**

Miami, Florida

### **PSALM 119**

### Robert Beaser































## Tempo Doppio (J=132-144)















### Tenderly (keep moving)





































































































## The Music of Robert Beaser

**Brass Quintet Brass Quintet** Canti Notturni Guitar Solo **Chorale Variations** Orchestra **Double Chorus** Orchestra Food of Love Opera **Heavenly Feast** Orchestra Il est né, le Divin Enfant Flute & Guitar Landscape with Bells Piano Solo **Manhattan Roll** Orchestra Minimal Waltz Flute & Piano **Mountain Songs** Flute & Guitar Notes on a Southern Sky Guitar Solo Voice & Piano The Old Men Admiring Themselves in the Water Piano Concerto Piano & Orchestra Psalm 119 Unaccompanied Chorus (or with Brass Quintet accompaniment)

Quicksilver
The Seven Deadly Sins
Shadow and Light
Silently Spring
Song of the Bells
Songs from "The Occasions"
String Quartet

Songs from "The Occasi