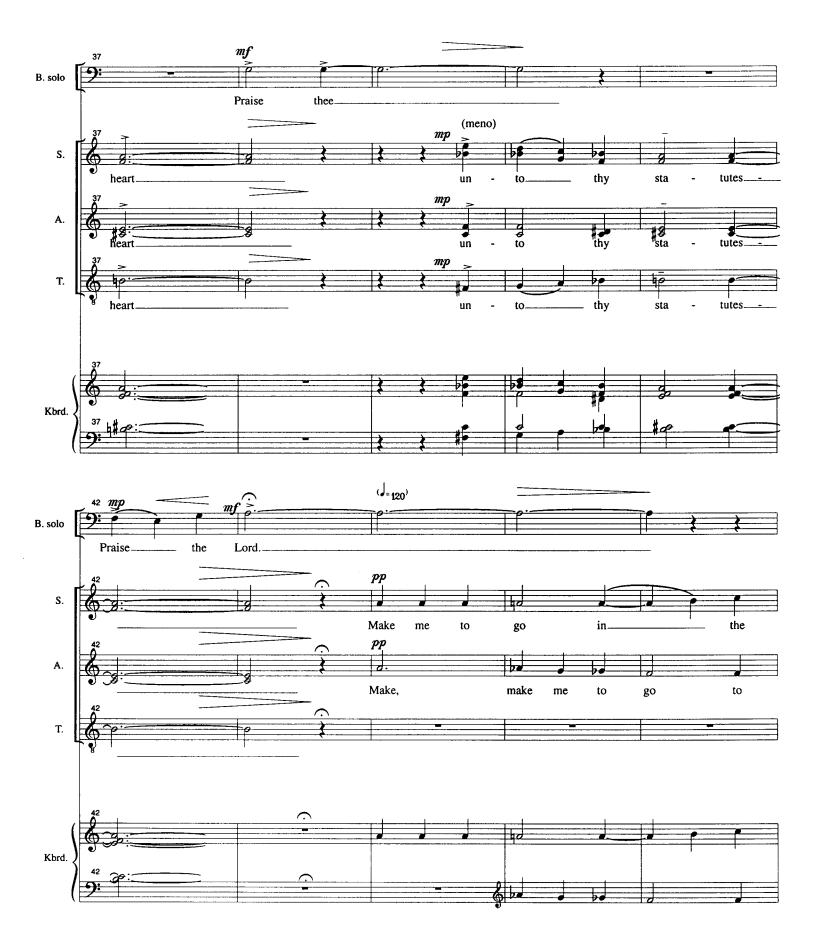

# 

# Psalm 119

for SATB Chorus

# **Helicon Music Corporation**

Miami, Florida

### **PSALM 119**

### Robert Beaser































## Tempo Doppio (J=132-144)















### Tenderly (keep moving)





































































































## The Music of Robert Beaser

**Brass Quintet Brass Quintet** Canti Notturni Guitar Solo **Chorale Variations** Orchestra **Double Chorus** Orchestra Food of Love Opera **Heavenly Feast** Orchestra Il est né, le Divin Enfant Flute & Guitar Landscape with Bells Piano Solo **Manhattan Roll** Orchestra Minimal Waltz Flute & Piano **Mountain Songs** Flute & Guitar Notes on a Southern Sky Guitar Solo Voice & Piano The Old Men Admiring Themselves in the Water Piano Concerto Piano & Orchestra Psalm 119 Unaccompanied Chorus (or with Brass Quintet accompaniment)

Quicksilver
The Seven Deadly Sins
Shadow and