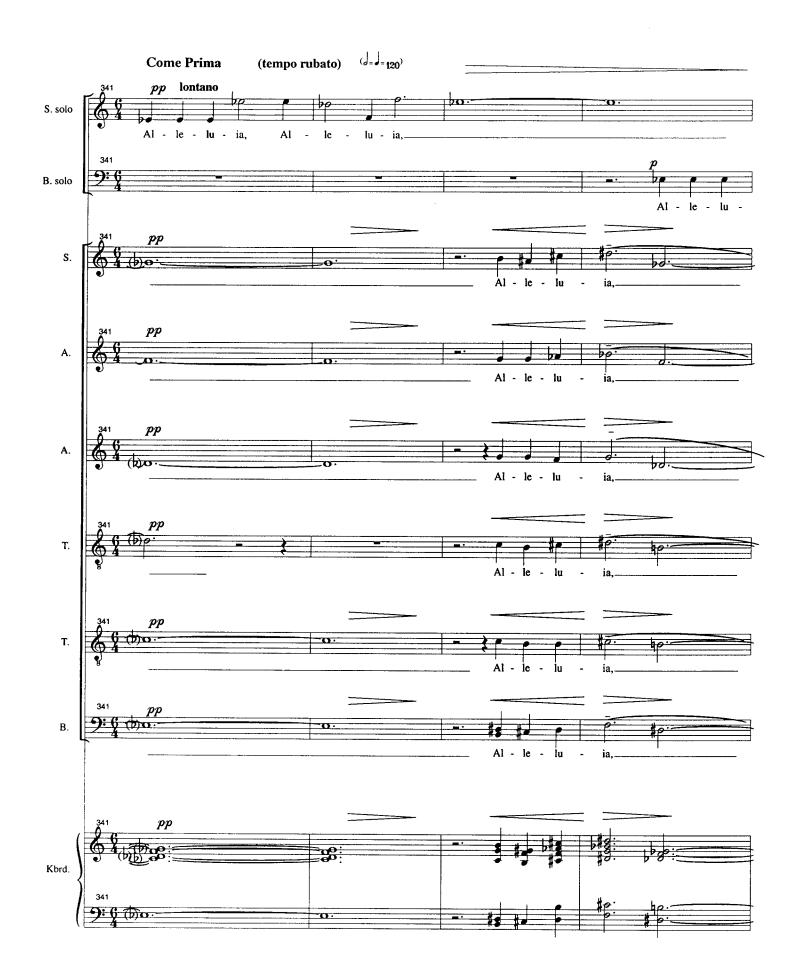

# 

# Psalm 119

for SATB Chorus

# **Helicon Music Corporation**

Miami, Florida

### **PSALM 119**

### Robert Beaser































## Tempo Doppio (J=132-144)















### Tenderly (keep moving)





































































































## The Music of Robert Beaser

**Brass Quintet Brass Quintet** Canti Notturni Guitar Solo **Chorale Variations** Orchestra **Double Chorus** Orchestra Food of Love Opera **Heavenly Feast** Orchestra Il est né, le Divin Enfant Flute & Guitar Landscape with Bells Piano Solo **Manhattan Roll** Orchestra Minimal Waltz Flute & Piano **Mountain Songs** Flute & Guitar Notes on a Southern Sky Guitar Solo Voice & Piano The Old Men Admiring Themselves in the Water Piano Concerto Piano & Orchestra Psalm 119 Unaccompanied Chorus (or with Brass Quintet accompaniment)

Quicksilver
The Seven Deadly Sins
Shadow and Light
Silently Spring
Song of the Bells
Songs from "The Occasions"
String Quartet

Songs from "The Occasions"Tenor & Chamber EnsembleString QuartetString QuartetSymphonySoprano &