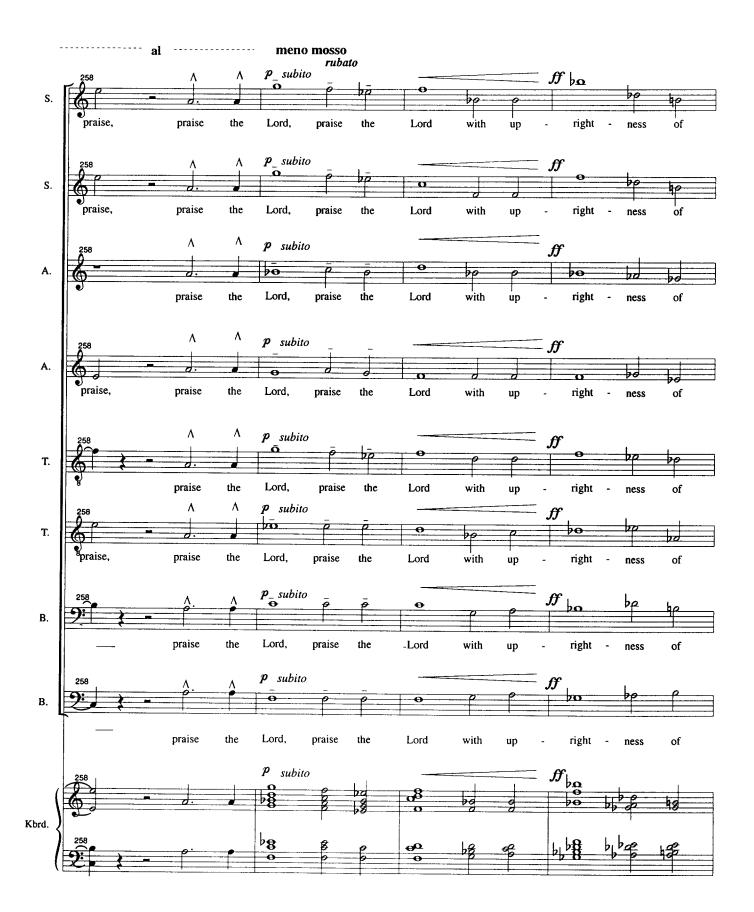

# 

# Psalm 119

for SATB Chorus

# **Helicon Music Corporation**

Miami, Florida

### **PSALM 119**

### Robert Beaser































## Tempo Doppio (J=132-144)















### Tenderly (keep moving)





































































































## The Music of Robert Beaser

**Brass Quintet Brass Quintet** Canti Notturni Guitar Solo **Chorale Variations** Orchestra **Double Chorus** Orchestra Food of Love Opera **Heavenly Feast** Orchestra Il est né, le Divin Enfant Flute & Guitar Landscape with Bells Piano Solo **Manhattan Roll** Orchestra Minimal Waltz Flute & Piano **Mountain Songs** Flute & Guitar Notes on a Southern Sky Guitar Solo Voice & Piano The Old Men Admiring Themselves in the Water Piano Concerto Piano & Orchestra Psalm 119 Unaccompanied Chorus (or with Brass Quintet accompaniment)

Quicksilver
The Seven Deadly Sins
Shadow and Light
Silently Spring
Song of the Bells
Songs from "The Occasions"
String Quartet

Songs from "The Occasions"Tenor & Chamber EnsembleString Quartet