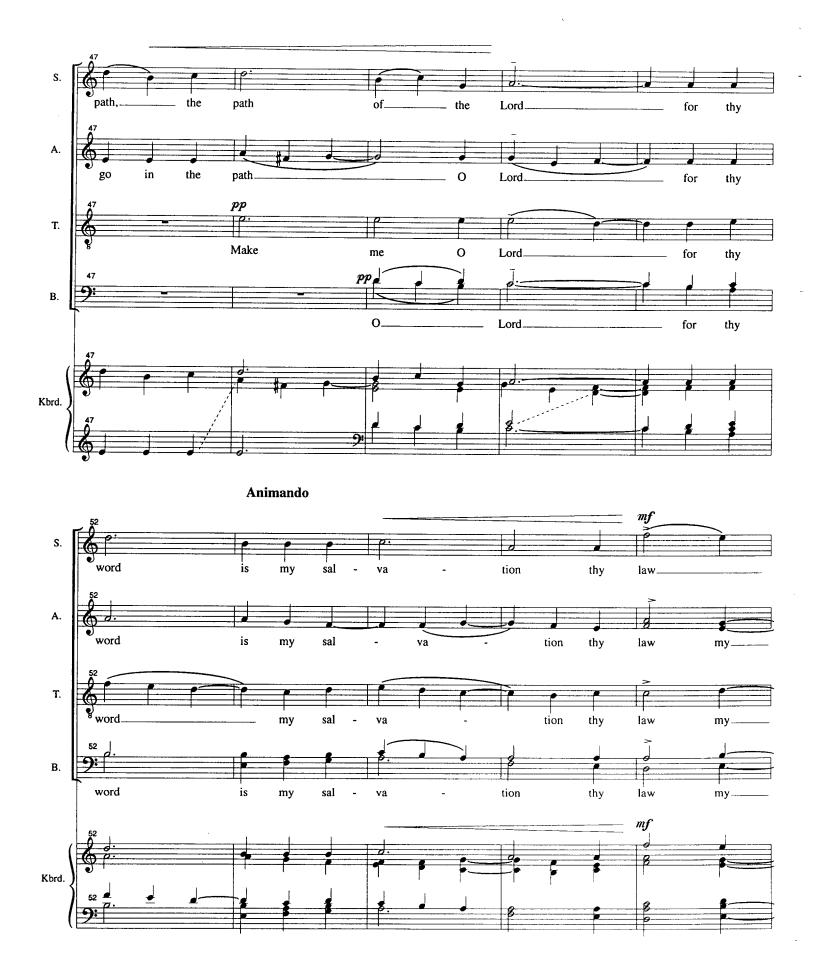

# 

# Psalm 119

for SATB Chorus

# **Helicon Music Corporation**

Miami, Florida

### **PSALM 119**

### Robert Beaser































## Tempo Doppio (J=132-144)















### Tenderly (keep moving)





































































































## The Music of Robert Beaser

**Brass Quintet Brass Quintet** Canti Notturni Guitar Solo **Chorale Variations** Orchestra **Double Chorus** Orchestra Food of Love Opera **Heavenly Feast** Orchestra Il est né, le Divin Enfant Flute & Guitar Landscape with Bells Piano Solo **Manhattan Roll** Orchestra Minimal Waltz Flute & Piano **Mountain Songs** Flute & Guitar Notes on a Southern Sky Guitar Solo Voice & Piano The Old Men Admiring Themselves in the Water Piano Concerto Piano & Orchestra Psalm 119 Unaccompanied Chorus (or with Brass Quintet accompaniment)

Quicksilver
The Seven Deadly Sins
Shadow and Li