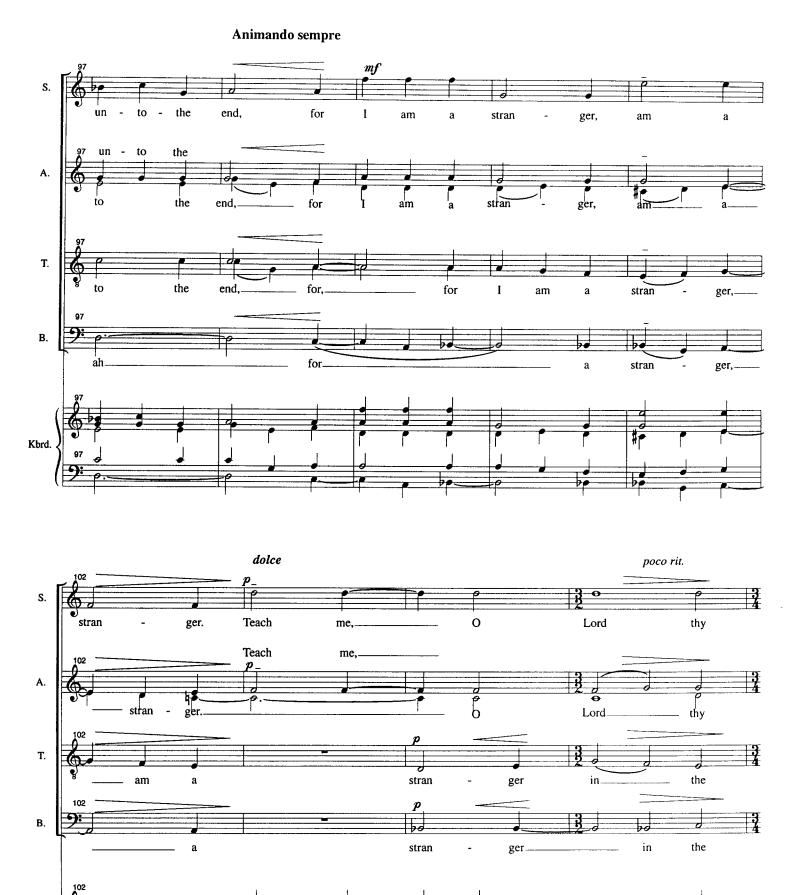

# 

# Psalm 119

for SATB Chorus

# **Helicon Music Corporation**

Miami, Florida

### **PSALM 119**

### Robert Beaser































## Tempo Doppio (J=132-144)















### Tenderly (keep moving)





































































































## The Music of Robert Beaser

**Brass Quintet Brass Quintet** Canti Notturni Guitar Solo **Chorale Variations** Orchestra **Double Chorus** Orchestra Food of Love Opera **Heavenly Feast** Orchestra Il est né, le Divin Enfant Flute & Guitar Landscape with Bells Piano Solo **Manhattan Roll** Orchestra Minimal Waltz Flute & Piano **Mountain Songs** Flute & Guitar Notes on a Southern Sky Guitar Solo Voice & Piano The Old Men Admiring Themselves in the Water Piano Concerto Piano & Orchestra Psalm 119 Unaccompanied Chorus (or with Brass Quintet accompaniment)

Quicksilver
The Seven Deadly Sins
Shadow and Light
Silently Spr