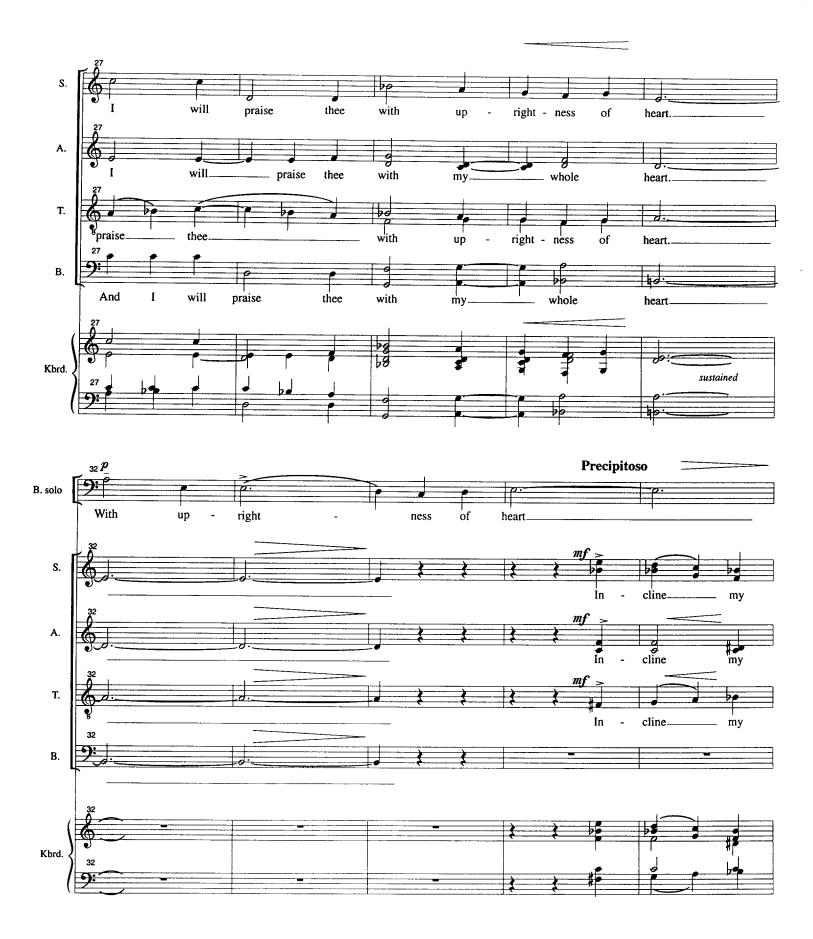

# 

# Psalm 119

for SATB Chorus

# **Helicon Music Corporation**

Miami, Florida

### **PSALM 119**

### Robert Beaser































## Tempo Doppio (J=132-144)















### Tenderly (keep moving)





































































































## The Music of Robert Beaser

**Brass Quintet Brass Quintet** Canti Notturni Guitar Solo **Chorale Variations** Orchestra **Double Chorus** Orchestra Food of Love Opera **Heavenly Feast** Orchestra Il est né, le Divin Enfant Flute & Guitar Landscape with Bells Piano Solo **Manhattan Roll** Orchestra Minimal Waltz Flute & Piano **Mountain Songs** Flute & Guitar Notes on a Southern Sky Guitar Solo Voice & Piano The Old Men Admiring Themselves in the Water Piano Concerto Piano & Orchestra Psalm 119 Unaccompanied Chorus (or with Brass Quintet accompaniment)

Quicksilver
The Seven Deadly Sins
Shadow an