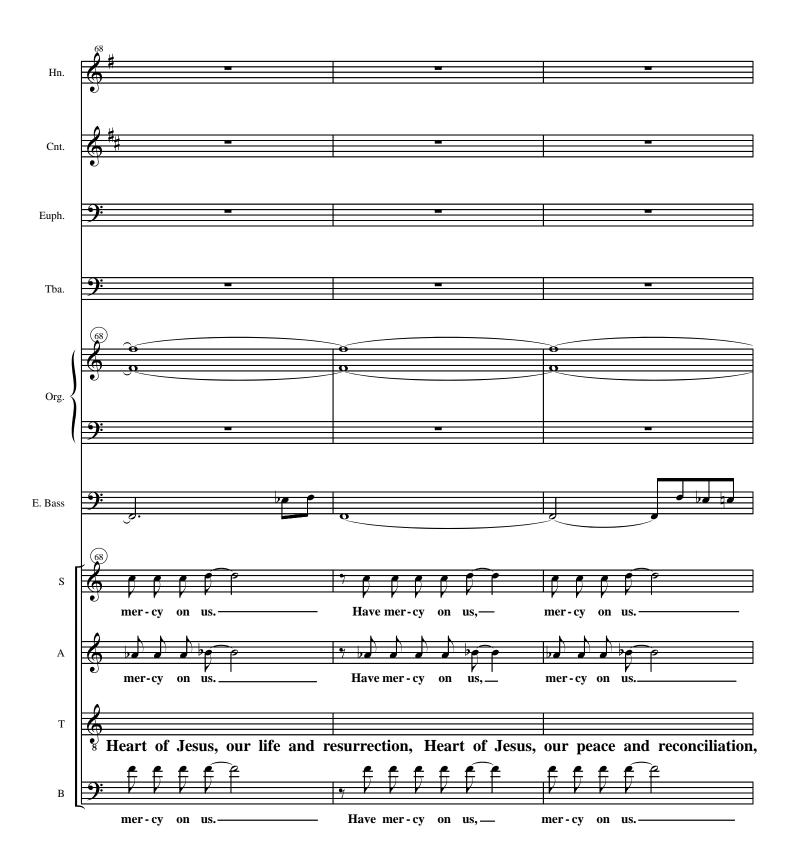

## LITANY of the Sacred Heart of Jesus

## Patrick Riley

\* (1) Speech-like singing with free rhythm and without structural melody, or (2) read text aloud as a narrator.

| This document was cr<br>The unregistered vers | reated with Win2PDF a<br>ion of Win2PDF is for e | vailable at http://www.daevaluation or non-comm | aneprairie.com.<br>nercial use only. |
|-----------------------------------------------|--------------------------------------------------|-------------------------------------------------|--------------------------------------|
|                                               |                                                  |                                                 |                                      |
|                                               |                                                  |                                                 |                                      |